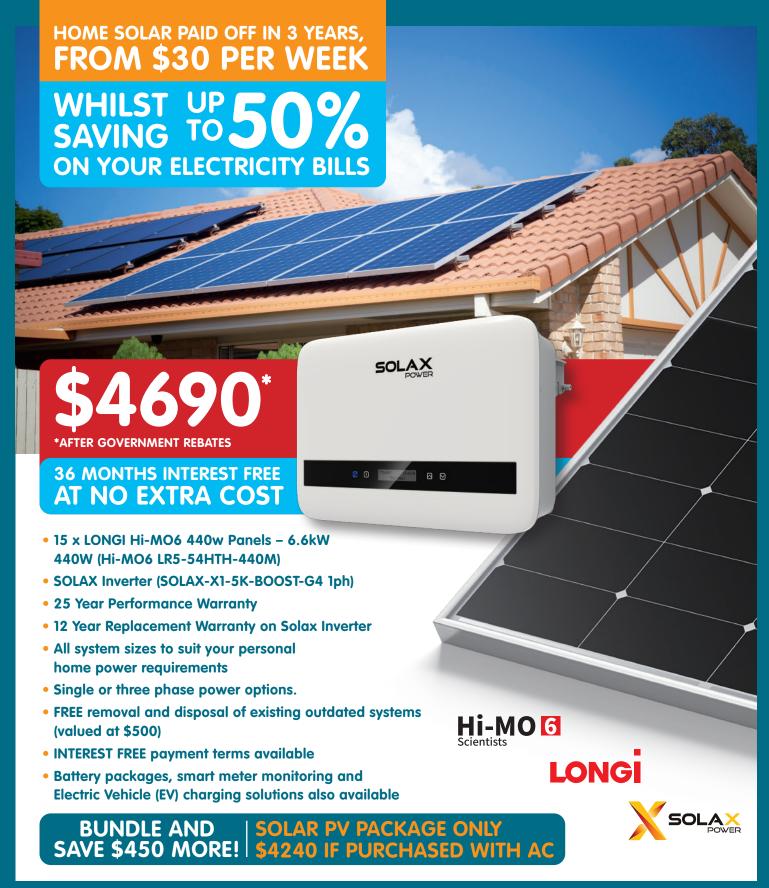

\*Price based on standard installation, single storey home with 1ph power. System price \$4,690 installed after available rebates, financed with HUMM90 36 months IF terms. Weekly repayments of \$30 calculated on even repayments over the duration of the loan. Excludes ongoing fees. Credit is available to approved applicants only. Potential savings and system payback based on a typical Perth family home, with daily power consumption of 22 kWh and 27 kWh solar power generation, 40% day time power use, with a credit allowance for feed-in tariff at electricity supplier rates as at July 2024.