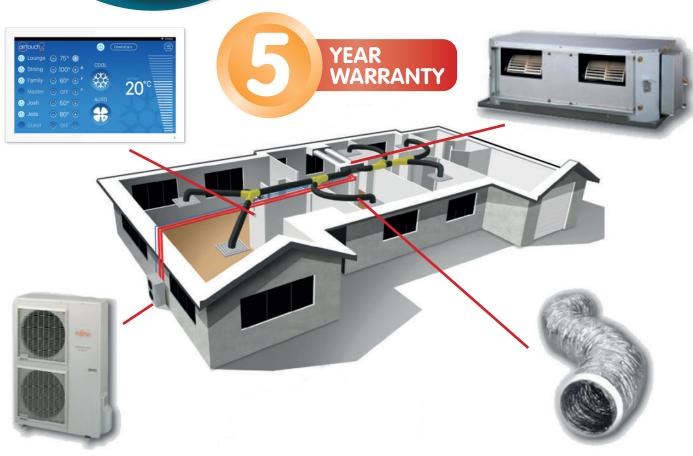

## **SOLUTIONS FOR EVERY HOME**

Mouritz is proud to offer a wide range of fully ducted air conditioning solutions from the worlds leading brands.

As well as getting the very best in air conditioning technology you'll have the peace of mind in knowing you'll receive a 5 year full parts and labour warranty on your new system.

FUJITSU | AIRSTAGE Panasonic Hisense

| Home Size    | Home Profile                       | Max<br>Outlets | Max M2<br>Cool-Heat<br>Capacity | PRICE GUIDE<br>INSTALLED |
|--------------|------------------------------------|----------------|---------------------------------|--------------------------|
| Medium Home  | 3 Bed / 1 Bathroom / 2 Living      | 6              | 70-90                           | \$8990                   |
| Average Home | 4 Bed / 2 Bathroom / 2 Living      | 8              | 80-100                          | \$9990                   |
| Large Home   | 4 Bed / 2 Bathroom / 2 Living PLUS | 10             | 100-120                         | \$11490                  |